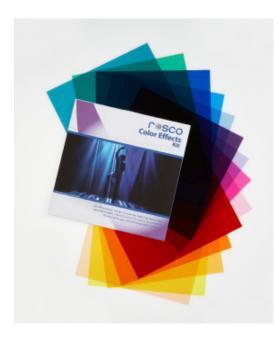

## Color Effects Kit

The filters in this kit represent the most popular colors Rosco has to offer for use in special events, theatrical productions, photography and filmmaking. The kit contains one piece of 15 different colors to add bold color onto backgrounds, dance areas and set pieces and useful flesh tone colors for use on actors and models.

- Vibrant colors for background washes and dance areas.
- Subtle pinks and rosy ambers for skin tone enhancement.
- Contrasting colors like rich yellows and blues, and moody cyans and purples to enhance the visual presence of your production or photograph.

#### **PRODUCT INFORMATION**

| Size:   | One 12" x 12" (30.48 cm x 30.48 cm) cut each of 15 different color filters |                    |  |                       |
|---------|----------------------------------------------------------------------------|--------------------|--|-----------------------|
| Colors: |                                                                            | 09 Pale Amber Gold |  | 126 Mauve             |
|         |                                                                            | 10 Medium Yellow   |  | 169 Lilac Tint        |
|         |                                                                            | 15 Deep Straw      |  | 202 Half CT Blue      |
|         |                                                                            | 20 Medium Amber    |  | 196 True Blue         |
|         |                                                                            | 21 Gold Amber      |  | 79 Just Blue          |
|         |                                                                            | 106 Primary Red    |  | 122 Fern Green        |
|         |                                                                            | 35 Light Pink      |  | 219 Fluorescent Green |
|         |                                                                            | 02 Rose Pink       |  |                       |